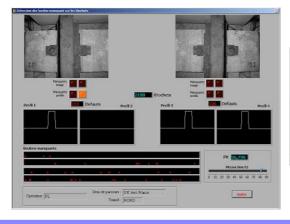

## **Functions and principles of control**

Area scan cameras : 

Fastenings images - missing or broken bolts

■ LASER sensors : 

Trigger on concrete or wooden sleepers

## **Environmental features**

| Name                                | Base of measurement                       | Sampling step              |
|-------------------------------------|-------------------------------------------|----------------------------|
| Concrete or wooden sleepers         | Trigger for survey and images acquisition | 4 mm                       |
| Bolt on concrete or wooden sleepers | Height: about 20 mm<br>Large: about 20 mm | 4 mm                       |
| Campaign duration                   | Few meters to hundreds of kilometers      | -                          |
| Images                              | For each missing or broken bolt           | Triggered with measurement |