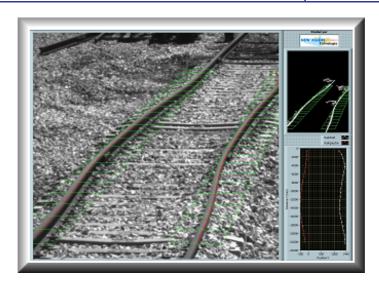

## **Functions and principles of control**

■ Area scan camera : □ Image of 2 rails for on board treatment
 ■ WIFI router: □ Communication between survey devices
 ■ GSM Modem: □ Alarms or profiles communication

## **Environmental features**

| Name              | Base of measurement                                                               | Step sampling        |
|-------------------|-----------------------------------------------------------------------------------|----------------------|
| Field survey      | Distance from 14 meters to 45 meters<br>Width of zone from 2.5 meters to 6 meters | 1000 mm              |
| Rail position     | Resolution +/-4mm                                                                 | -                    |
| Campaign duration | Several months                                                                    | From 1 to 15 minutes |